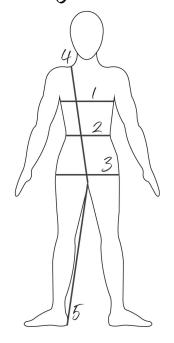

<sup>\*\*</sup>Measurements are in inches

Sizing Guide

1.

Chest - Measure around the fullest part of the chest, arms relaxed at the sides.

2

Waist - Measure at the natural waist line.

3.

Hips - Measure around the fullest part of the buttocks.

4.

Torso - Measure from the shoulder, down the torso, through the legs, and back to the shoulder.

5.

Inseam - Measure the length of the leg from the crotch to the floor.